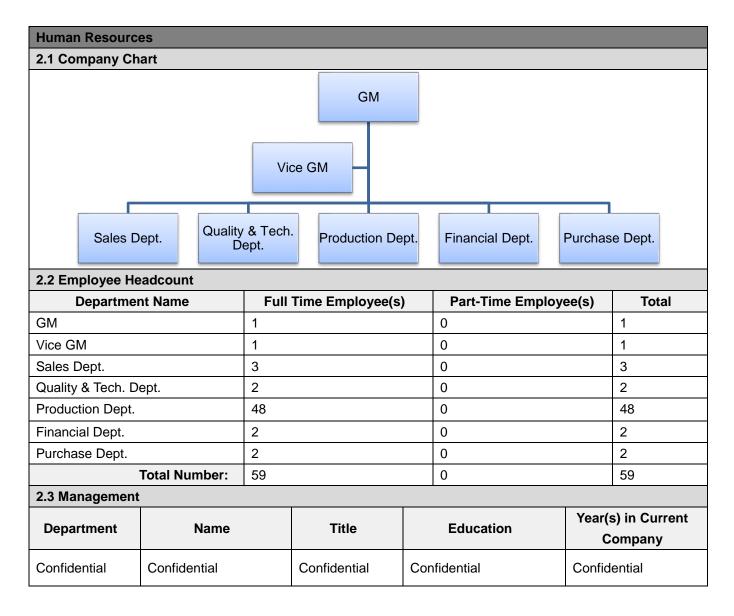

#### **Section 2: Human Resources**

| Report No: 18787521_P+T | Report date: 15/Mar./2019 Assessed By Henry | Shen |
|-------------------------|---------------------------------------------|------|
| CONFIDENTIAL            | Page No: 6 of 23                            |      |